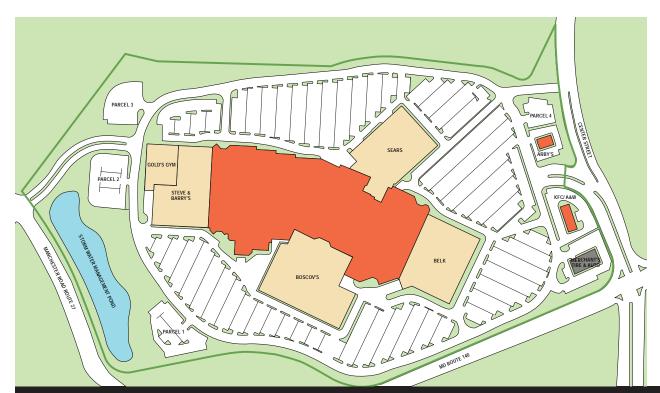

Site Plan

## Mall at a Glance

- TownMall of Westminster is the only enclosed regional shopping center in Carroll County and is conveniently located 30 miles northwest of Baltimore
- Key retailers at TownMall of Westminster include PacSun, Bath & Body Works, rue21, Christopher & Banks, New York & Company, F.Y.E., Journeys and The Children's Place
- TownMall is located in one of Maryland's fastest growing counties with a current population of 289,231 within a 15-minute driving distance, and a 13.1% projected five-year market growth rate
- The average Household income within this same area is \$79,082 with 29.1% of Households averaging more than \$100,000 per year
- Anchored by a two-story Boscov's, Belk and Sears, TownMall is also complemented by Regal Cinemas, a renovated food area and the first Steve & Barry's in Maryland
- The daily traffic count for Maryland Route 140, the center's primary access road, is nearly 60,000 cars per day (Maryland State Highway Association)
- Major area employers include Random House, Jos. A. Bank Clothiers Corporate Headquarters, General Dynamics Robotic Systems, English American, Northrop Grumman, Solo Cup Corporation, Van Sant Plumbing & Heating and Black & Decker
- A 2006 interior and exterior renovation included a new inside color scheme, new mall entrances and in 2007 new pylon and exterior signage